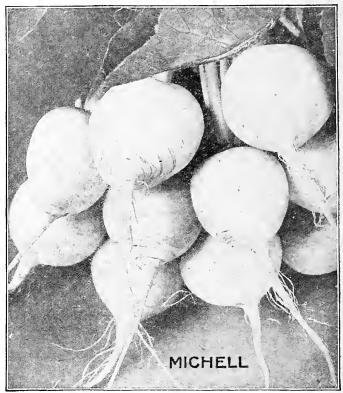

It grows compact medium dwarf, with lustrous green foliage and throws up gigantic flowerheads very ireely. We claim it to have the largest flowerheads of any of the Bedding Geraniums. The individual blooms frequently measure 2½ inches across. **PRICES TO THE FLORIST TRADE.** From 2½-inch pots, per dozen, 85c.; 25 for \$1.25; \$4.50 per 100; \$40.00 per 1000.